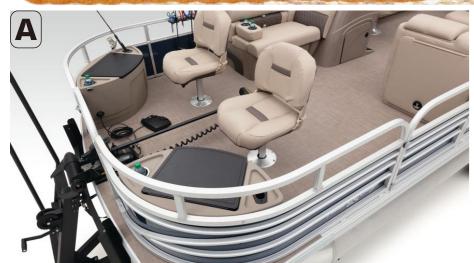

**High-sheen fence** finish for longlasting good looks.

**NEW** molded aft starboard lockable rod box for 6 rods to 7' 6" (2.29 m) w/lid, organizer.

Clam-shell fishing chairs constructed w/all-composite seat frames w/ rod tube holders & heavy-duty 2-3/8" (6 cm) diameter pedestals.