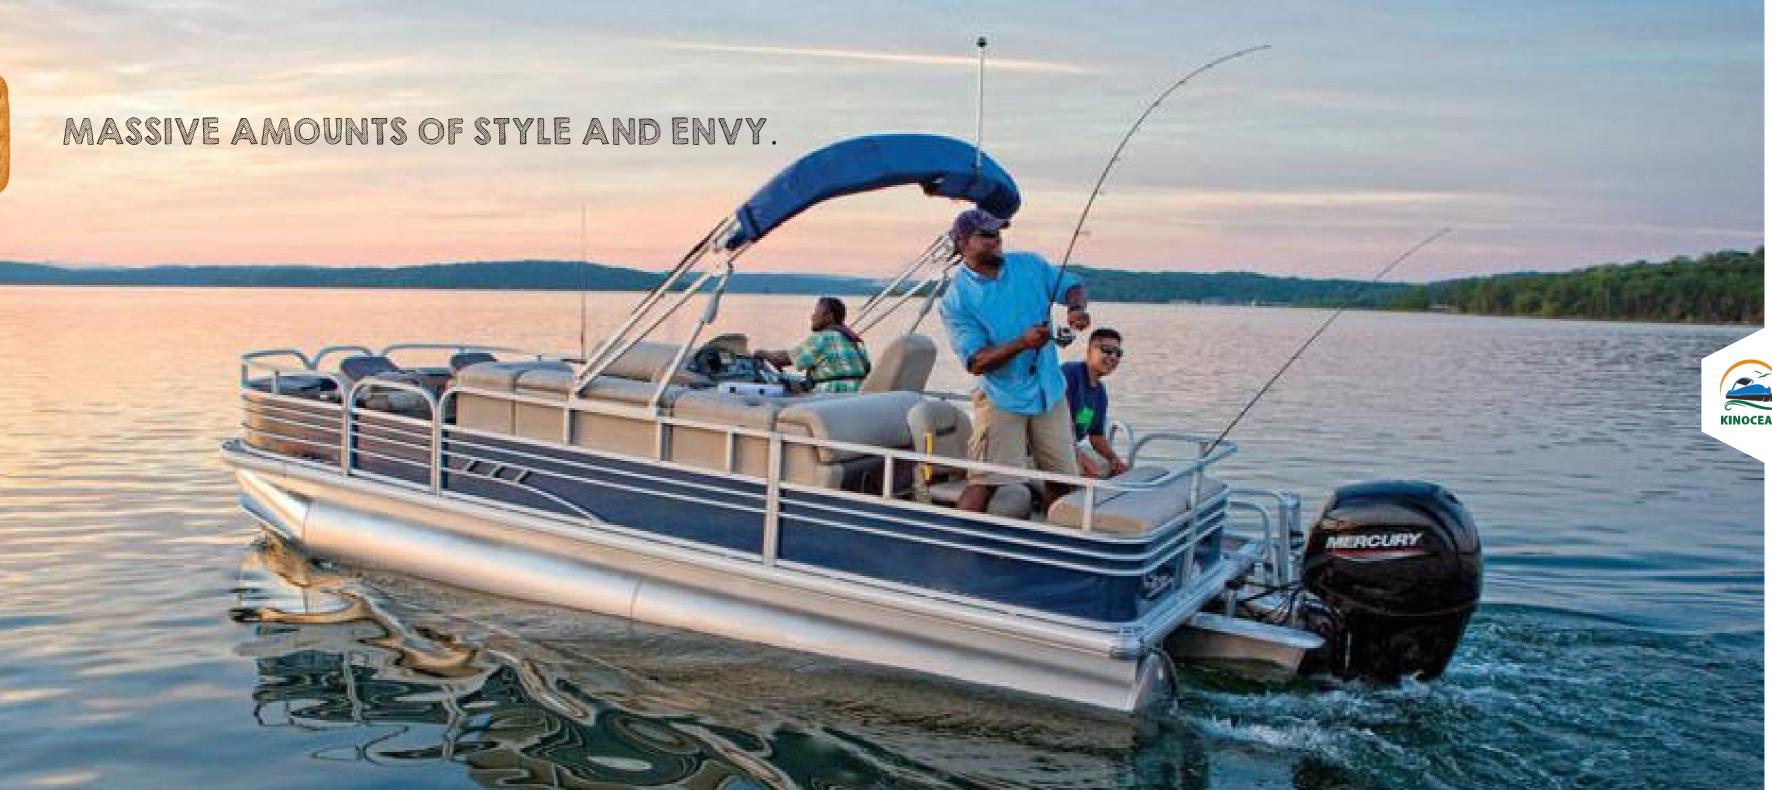

## FISHING SERIES

Whether you're a casual angler or want to get out thereand compete, our fishing series has plenty to offer. Allbaseline models come standard with three fishing rodholders, a livewell and a fishing station, with plenty of premium options to give you the edge so you wont haveto tell everyone about the one that got away

**High-sheen fence** finish for longlasting good looks.

**NEW** molded aft starboard lockable rod box for 6 rods to 7' 6" (2.29 m) w/lid, organizer.

Clam-shell fishing chairs constructed w/all-composite seat frames w/ rod tube holders & heavy-duty 2-3/8" (6 cm) diameter pedestals.