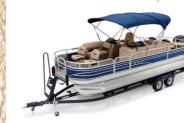

## FISHING SERIES

Whether you're a casual angler or want to get out thereand compete, our fishing series has plenty to offer. Allbaseline models come standard with three fishing rodholders, a livewell and a fishing station, with plenty of premium options to give you the edge so you wont haveto tell everyone about the one that got away

**High-sheen fence** finish for longlasting good looks.

**NEW** molded aft starboard lockable rod box for 6 rods to 7' 6" (2.29 m) w/lid, organizer.

Clam-shell fishing chairs constructed w/all-composite seat frames w/ rod tube holders & heavy-duty 2-3/8" (6 cm) diameter pedestals.