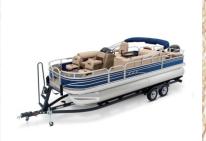

## FISHING SERIES

Whether you're a casual angler or want to get out thereand compete, our fishing series has plenty to offer. Allbaseline models come standard with three fishing rodholders, a livewell and a fishing station, with plenty of premium options to give you the edge so you wont haveto tell everyone about the one that got away

**High-sheen fence** finish for longlasting good looks.

**NEW** molded aft starboard lockable rod box for 6 rods to 7' 6" (2.29 m) w/lid, organizer.

Clam-shell fishing chairs constructed w/all-composite seat frames w/ rod tube holders & heavy-duty 2-3/8" (6 cm) diameter pedestals.