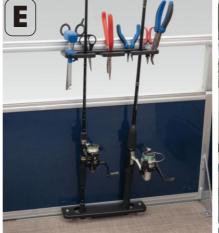

## FISHING SERIES

Whether you're a casual angler or want to get out thereand compete, our fishing series has plenty to offer. Allbaseline models come standard with three fishing rodholders, a livewell and a fishing station, with plenty of premium options to give you the edge so you wont haveto tell everyone about the one that got away